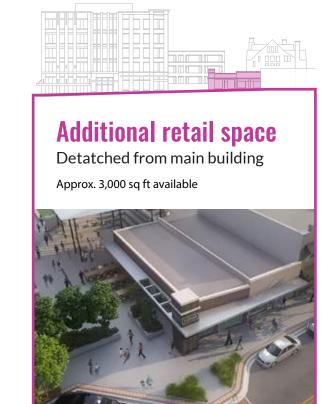

## 3,000 sqft of prime, street level retail

Perfect for restaurants or destination retail stores

**\$24.50 PSF NNN** 

## **Strang Hall Courtyard**