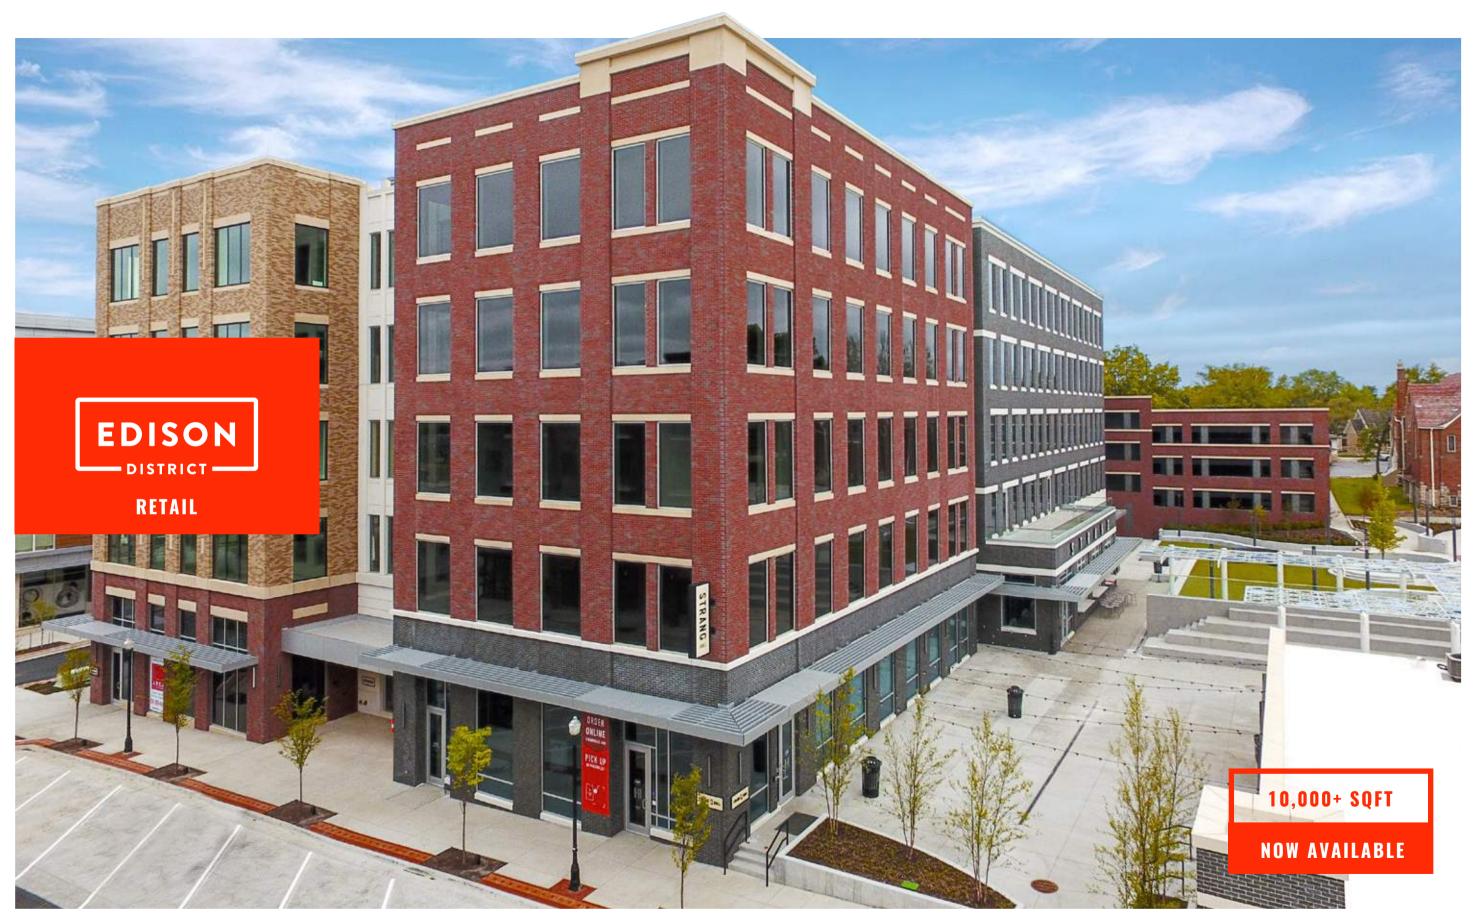

## • RETAIL SPACE

With over 10,000 sf available across two different buildings, Edison District hopes to bring in vibrant retail into historic downtown Overland Park. These spaces will make for great restaurant or destination retail stores, located within walking distance of several modern apartment complexes.

## **NOW LEASING**