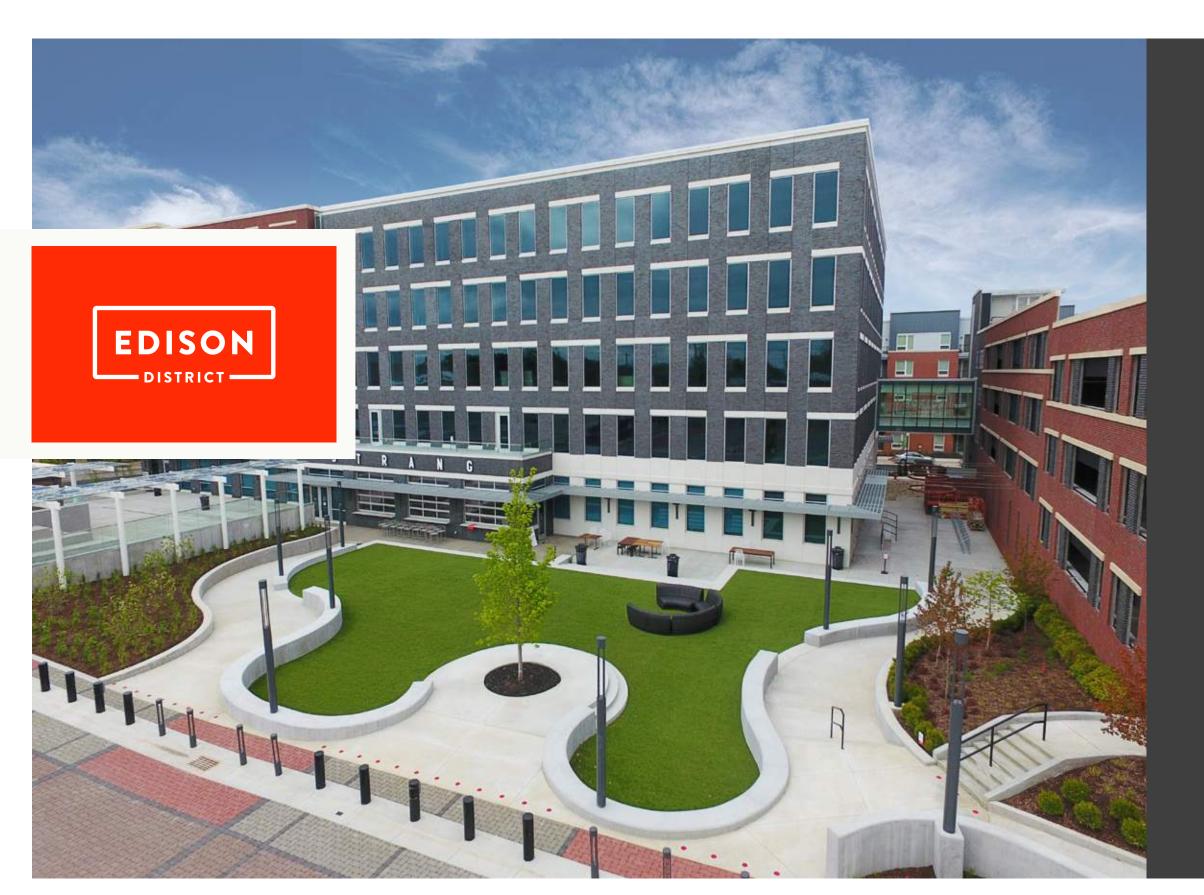

# Much more than just an office building.

The District offers additional retail and restaurants, a venue for community activities, and *much* needed parking.

## PREMIUM OFFICE SPACE

100,000 square feet of office space that you'll enjoy spending time in. Virtually column-free 25,000 sqft floor plates with generous amounts of covered parking (complete with walkway). There is an additional 15,800 sqft of office space available in an historic church building to the south. A unique corporate home, renovated to suit your needs.

## EVENT PLAZA

This plaza area features a versatile event space that's sure to bring an increased vitality to historic, downtown Overland Park.