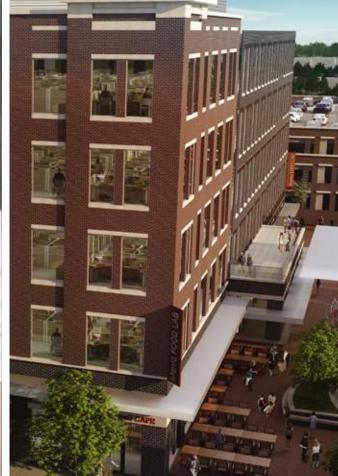

## PREMIUM OFFICE SPACE

100,000 square feet of office space that you'll enjoy spending time in. Virtually column-free 25,000 sqft floor plates with generous amounts of covered parking (complete with walkway). There is an additional 15,800 sqft of office space available in an historic church building to the south. A unique corporate home, renovated to suit your needs.

## • RETAIL SPACE

With over 10,000 sf available across two different buildings, Edison District hopes to bring in vibrant retail into historic downtown Overland Park. These spaces will make for great restaurant or destination retail stores, located within walking distance of several modern apartment complexes.