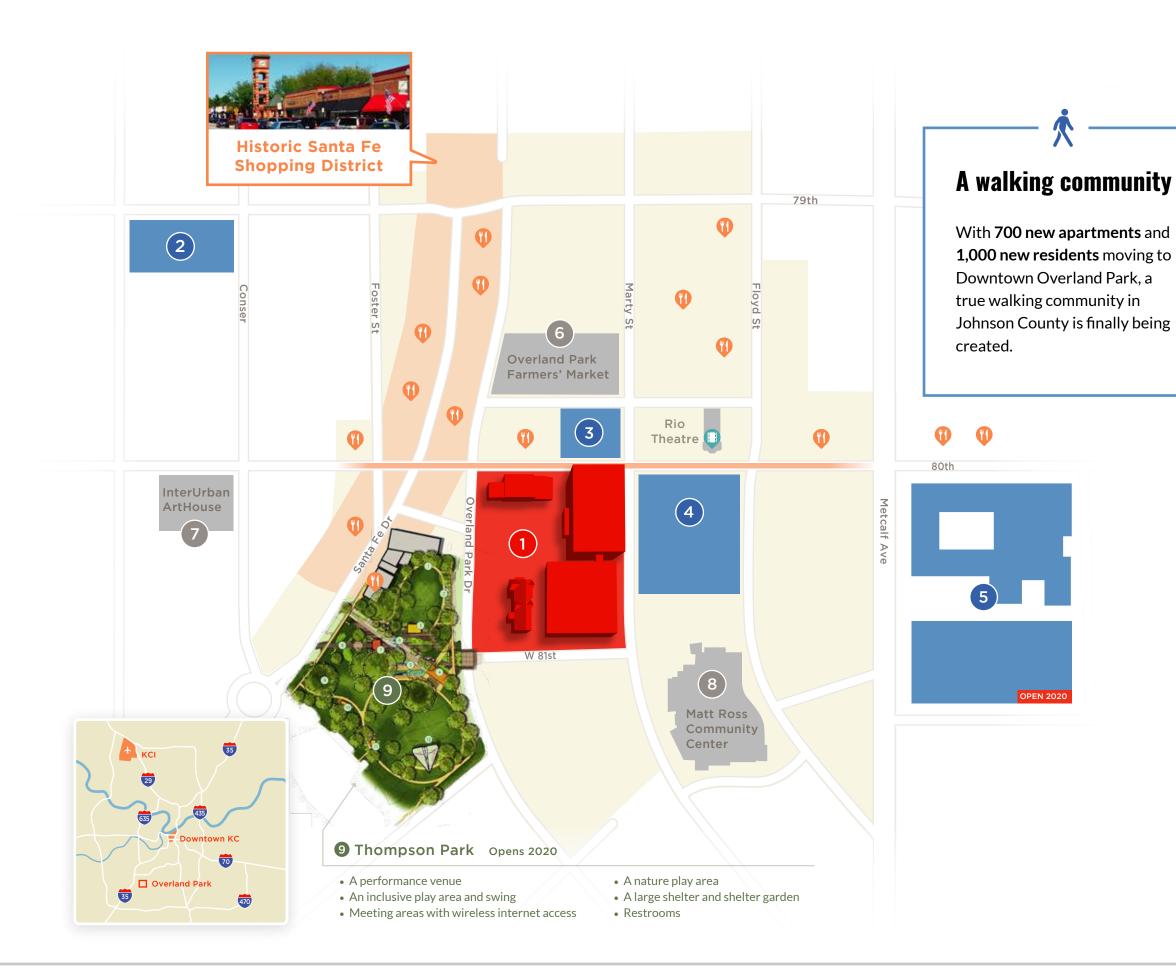

# **LOCATION FEATURES**

**Edison District** 80th & Marty

InterUrban Lofts
79th & Conser

Market Lofts 80th & Marty

arty 36 Units

40 Units

**The Vue** 80th & Floyd **219 Units** 

Avenue 80 & Avenue 81 80th & Metcalf 370 Units

Overland Park Farmers' Market

InterUrban ArtHouse

Matt Ross Community Center

# SITE FEATURES