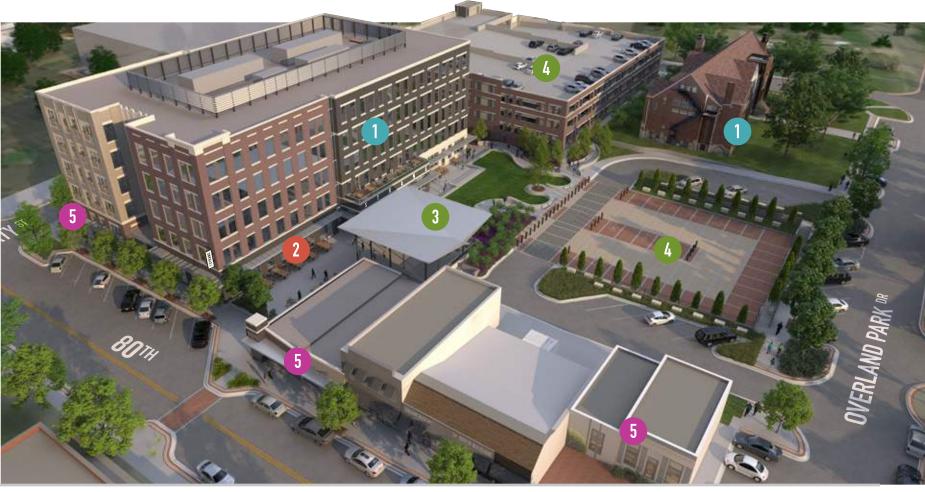

# **LOCATION FEATURES**

**Edison District** 80th & Marty

InterUrban Lofts
79th & Conser

Market Lofts 80th & Marty

arty 36 Units

40 Units

**The Vue** 80th & Floyd **219 Units** 

Avenue 80 & Avenue 81 80th & Metcalf 370 Units

Overland Park Farmers' Market

InterUrban ArtHouse

Matt Ross Community Center

# SITE FEATURES

## PREMIUM OFFICE SPACE

100,000 square feet of office space that you'll enjoy spending time in. Virtually column-free 25,000 sqft floor plates with generous amounts of covered parking (complete with walkway). There is an additional 15,800 sqft of office space available in an historic church building to the south. A unique corporate home, renovated to suit your needs.

## EVENT PLAZA

This plaza area features a versatile event space that's sure to bring an increased vitality to historic, downtown Overland Park.

## PLENTY OF PARKING

Edison District features a 4-level parking garage along with plenty of surface parking.

## • RETAIL SPACE

With over 10,000 sf available across two different buildings, Edison District hopes to bring in vibrant retail into historic downtown Overland Park. These spaces will make for great restaurant or destination retail stores, located within walking distance of several modern apartment complexes.

## Outdoor event plaza & lots of parking