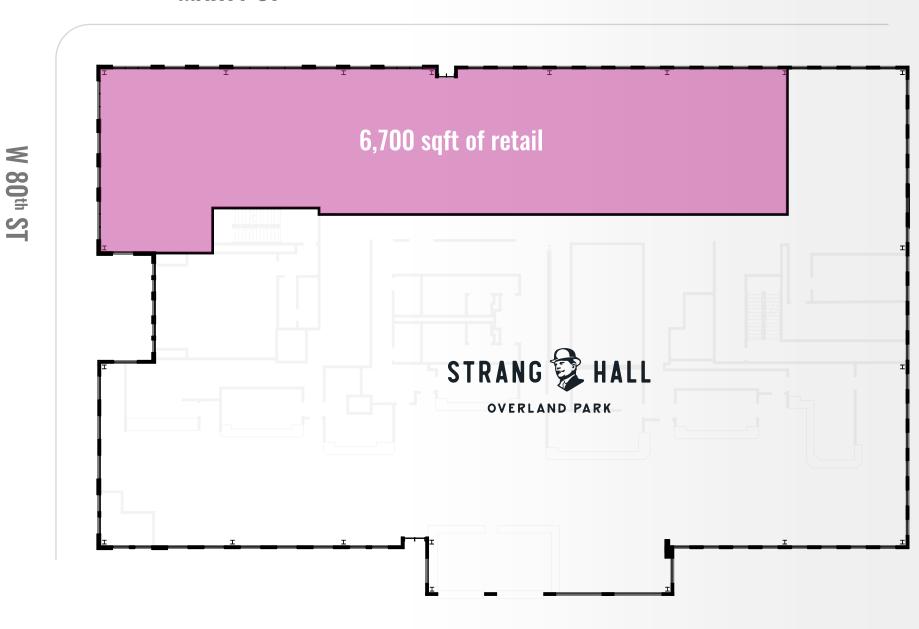

## 6,700 sqft of prime, street level retail

Perfect for restaurants or destination retail stores \$28.00 PSF NNN

## **MARTY ST**