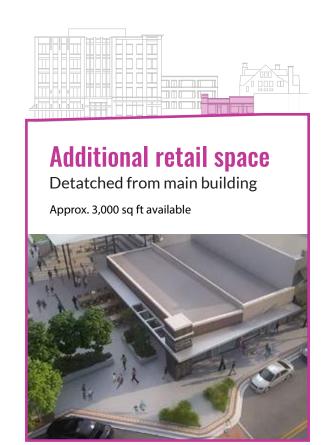

## 3,000 sqft of prime, street level retail

Perfect for restaurants or destination retail stores

**\$24.50 PSF NNN** 

## • RETAIL SPACE

With over 10,000 sf available across two different buildings, Edison District hopes to bring in vibrant retail into historic downtown Overland Park. These spaces will make for great restaurant or destination retail stores, located within walking distance of several modern apartment complexes.