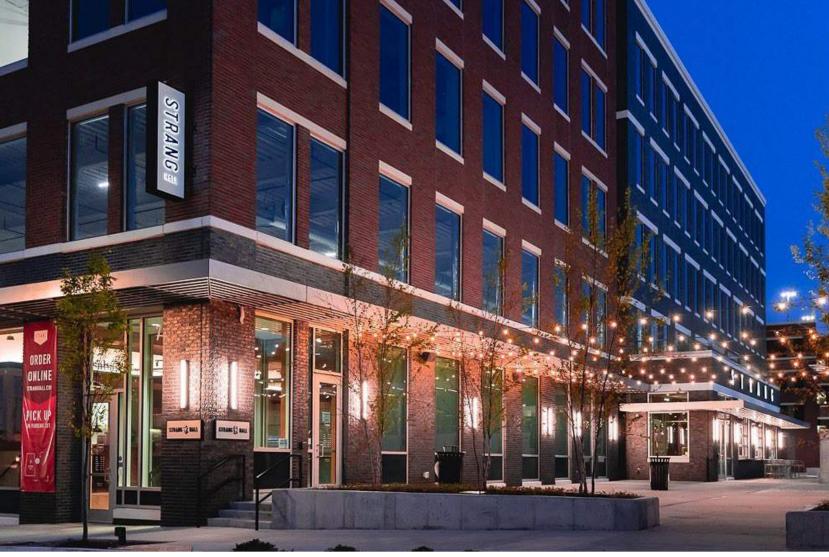

## 6,700 sqft of prime, street level retail

Perfect for restaurants or destination retail stores \$28.00 PSF NNN

## 3,000 sqft of prime, street level retail

Perfect for restaurants or destination retail stores

**\$24.50 PSF NNN** 

## CHEF COLLECTIVE

stranghall.com

STRANG 💈 HALL

Strang Hall, named after the founder of Overland Park, offers a unique dining experience featuring six chefs exhibiting their passion for exceptional cuisine. The hall will also feature a coffee shop and bar stocked with the best local craft beer, cocktails, and wine on tap.

## • RETAIL SPACE

With over 10,000 sf available across two different buildings, Edison District hopes to bring in vibrant retail into historic downtown Overland Park. These spaces will make for great restaurant or destination retail stores, located within walking distance of several modern apartment complexes.