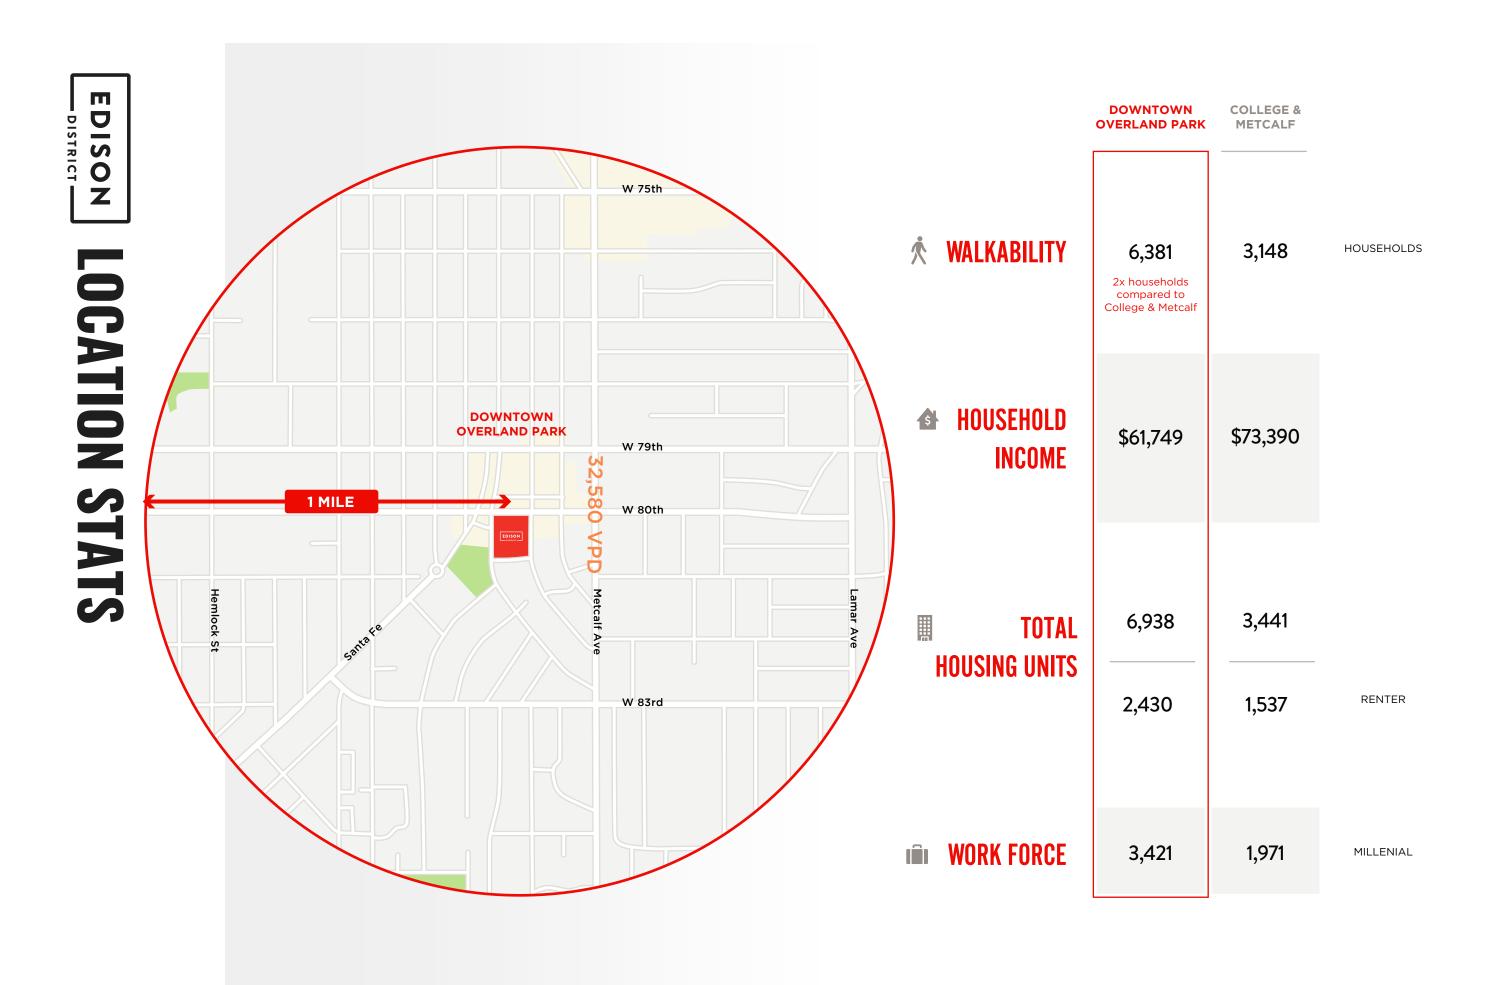

# Downtown Overland Park is a very walkable area.

Downtown OP offers an array of unique shops and restaurants and numerous new, inviting housing options.

# **LOCATION FEATURES**

**Edison District** 80th & Marty

InterUrban Lofts
79th & Conser

Market Lofts 80th & Marty

arty 36 Units

40 Units

**The Vue** 80th & Floyd **219 Units** 

Avenue 80 & Avenue 81 80th & Metcalf 370 Units