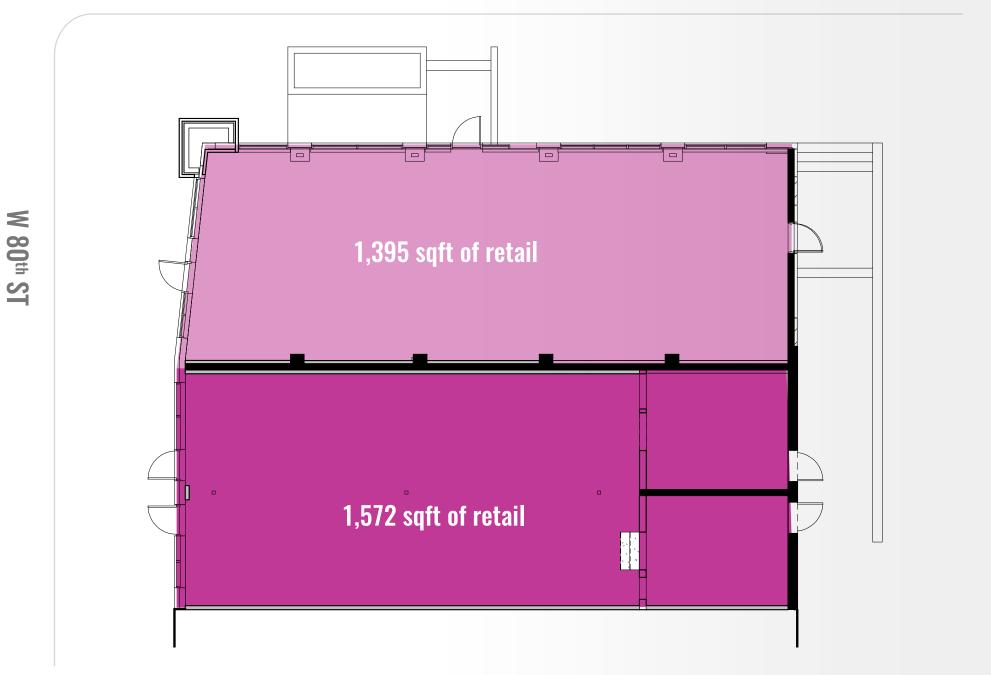

## 6,700 sqft of prime, street level retail

Perfect for restaurants or destination retail stores \$28.00 PSF NNN

## 3,000 sqft of prime, street level retail

Perfect for restaurants or destination retail stores

**\$24.50 PSF NNN** 