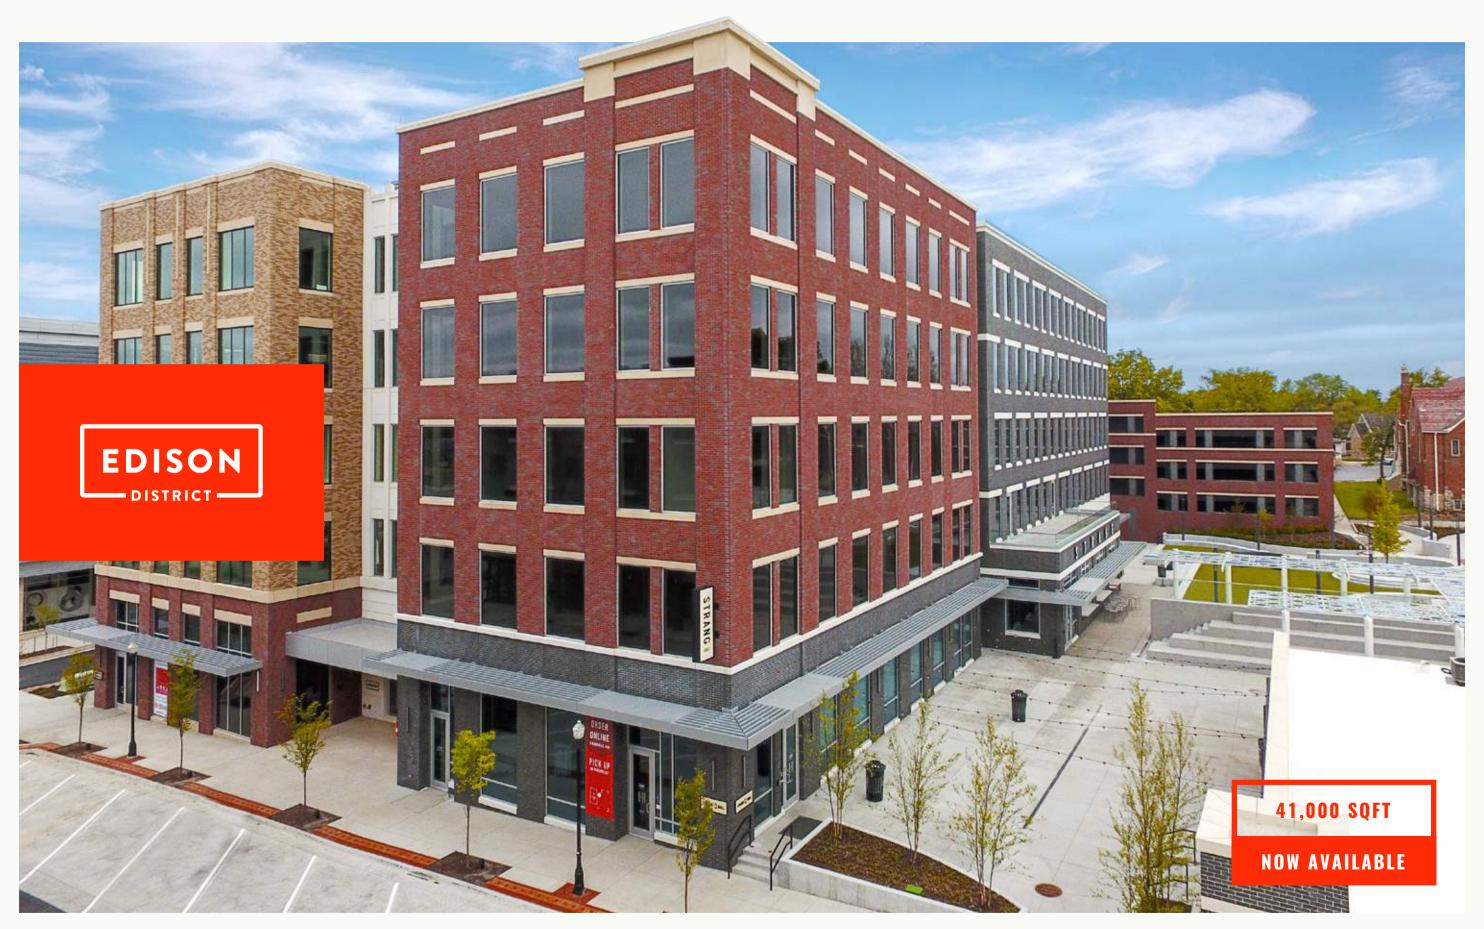

# Edison District allows for a work/life balance.

Say goodbye to commuting. Edison District offers a place to work that's close to where you live.

# Much more than just an office building.

The District offers additional retail and restaurants, a venue for community activities, and *much* needed parking.

## PREMIUM OFFICE SPACE

100,000 square feet of office space that you'll enjoy spending time in. Virtually column-free 25,000 sqft floor plates with generous amounts of covered parking (complete with walkway). There is an additional 15,800 sqft of office space available in an historic church building to the south. A unique corporate home, renovated to suit your needs.

## • RETAIL SPACE

With over 10,000 sf available across two different buildings, Edison District hopes to bring in vibrant retail into historic downtown Overland Park. These spaces will make for great restaurant or destination retail stores, located within walking distance of several modern apartment complexes.