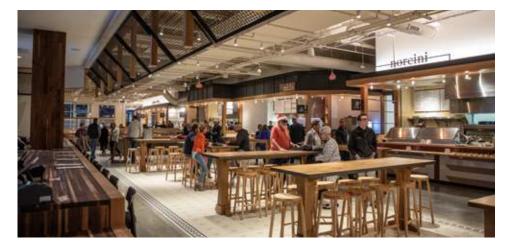

## CHEF COLLECTIVE

stranghall.com

STRANG 💈 HALL

Strang Hall, named after the founder of Overland Park, offers a unique dining experience featuring six chefs exhibiting their passion for exceptional cuisine. The hall will also feature a coffee shop and bar stocked with the best local craft beer, cocktails, and wine on tap.

## A chef collective

Enjoy six different chef-driven concepts along with a coffee shop and bar with cocktails, craft beer, and wine on tap.