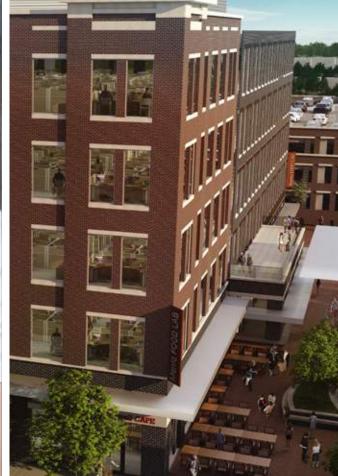

## PREMIUM OFFICE SPACE

100,000 square feet of office space that you'll enjoy spending time in. Virtually column-free 25,000 sqft floor plates with generous amounts of covered parking (complete with walkway). There is an additional 15,800 sqft of office space available in an historic church building to the south. A unique corporate home, renovated to suit your needs.

## CHEF COLLECTIVE

stranghall.com

STRANG 💈 HALL

Strang Hall, named after the founder of Overland Park, offers a unique dining experience featuring six chefs exhibiting their passion for exceptional cuisine. The hall will also feature a coffee shop and bar stocked with the best local craft beer, cocktails, and wine on tap.