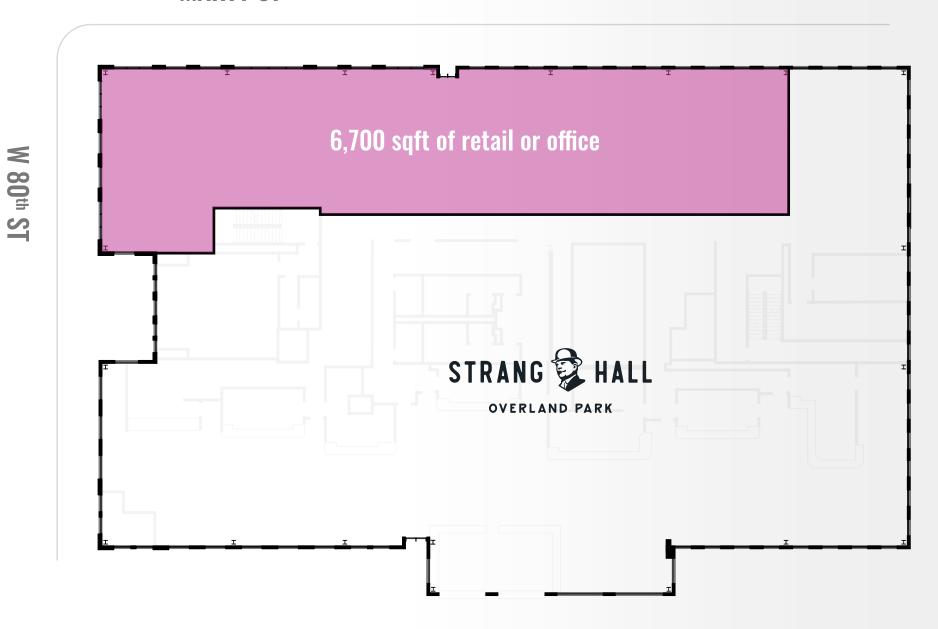

# **OFFICE FLOOR PLAN**

## 6,700 sqft of prime, street level retail or office

Perfect for restaurants, destination retail stores or small office users

### **MARTY ST**