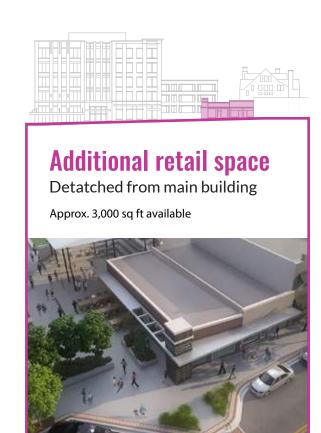

## • RETAIL SPACE

With over 10,000 sf available across two different buildings, Edison District hopes to bring in vibrant retail into historic downtown Overland Park. These spaces will make for great restaurant or destination retail stores, located within walking distance of several modern apartment complexes.