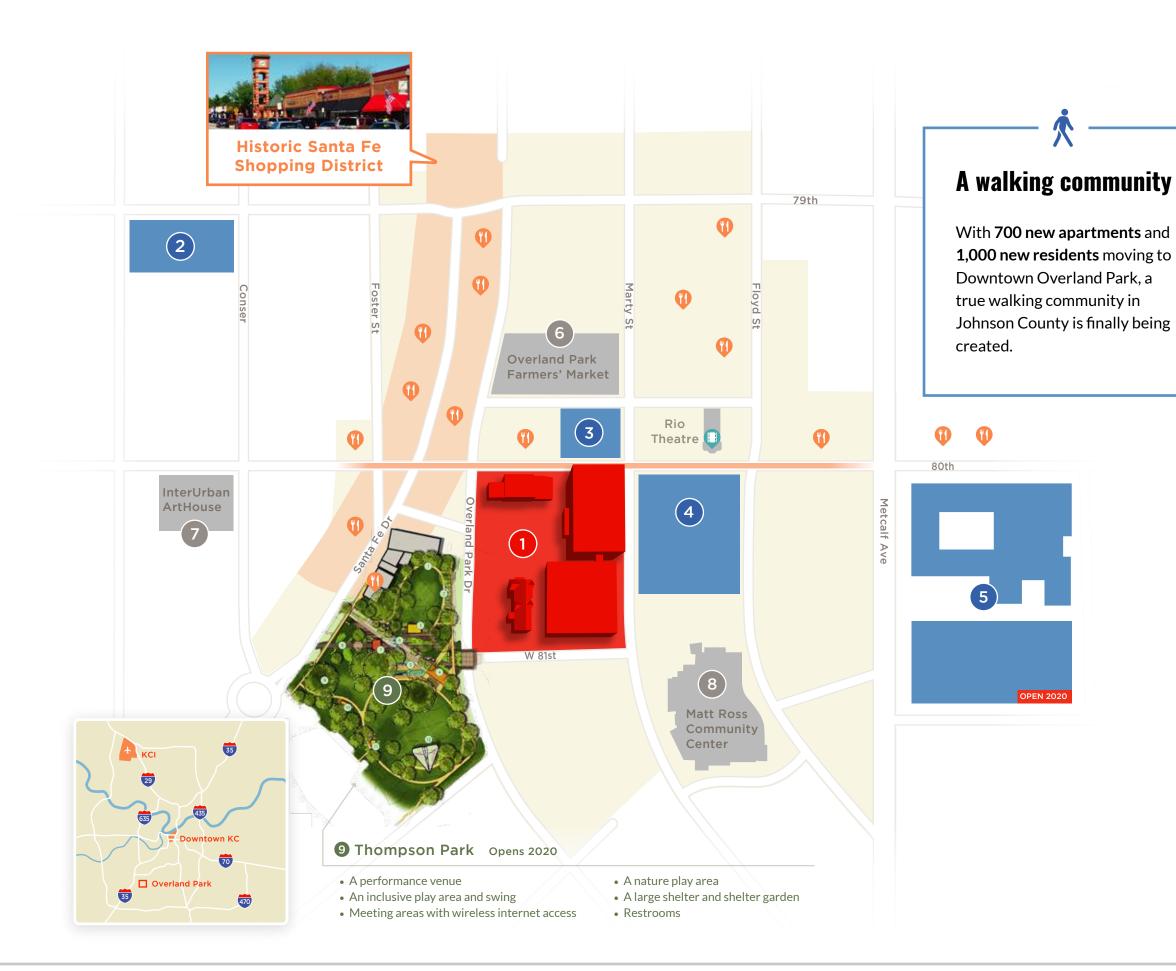

# **LOCATION FEATURES**

**Edison District** 80th & Marty

InterUrban Lofts
79th & Conser

Market Lofts 80th & Marty

arty 36 Units

40 Units

**The Vue** 80th & Floyd **219 Units** 

Avenue 80 & Avenue 81 80th & Metcalf 370 Units

Overland Park Farmers' Market

InterUrban ArtHouse

Matt Ross Community Center

# Downtown Overland Park is a very walkable area.

Downtown OP offers an array of unique shops and restaurants and numerous new, inviting housing options.