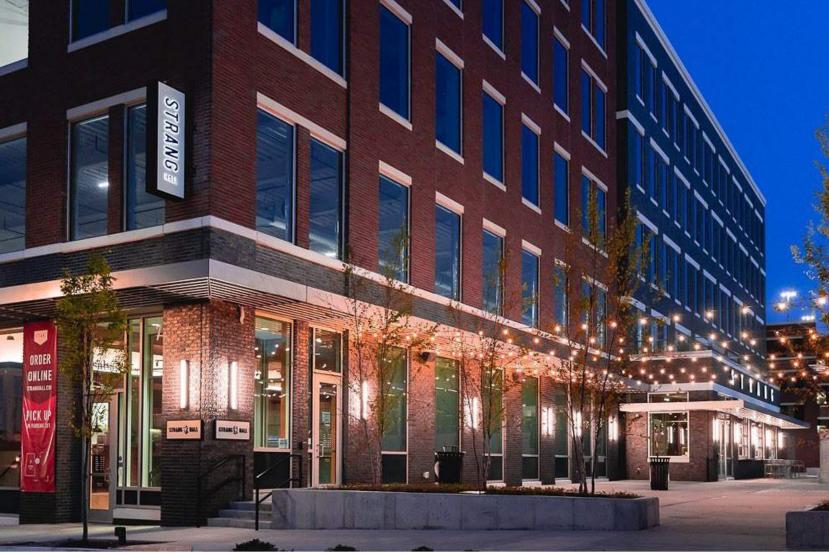

## CHEF COLLECTIVE

stranghall.com

STRANG 💈 HALL

Strang Hall, named after the founder of Overland Park, offers a unique dining experience featuring six chefs exhibiting their passion for exceptional cuisine. The hall will also feature a coffee shop and bar stocked with the best local craft beer, cocktails, and wine on tap.

## A chef collective

Enjoy six different chef-driven concepts along with a coffee shop and bar with cocktails, craft beer, and wine on tap.

## 6,700 sqft of prime, street level retail or office

Perfect for restaurants, destination retail stores or small office users

## • RETAIL SPACE

With over 10,000 sf available across two different buildings, Edison District hopes to bring in vibrant retail into historic downtown Overland Park. These spaces will make for great restaurant or destination retail stores, located within walking distance of several modern apartment complexes.