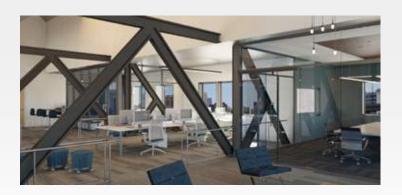

## PREMIUM OFFICE SPACE

100,000 square feet of office space that you'll enjoy spending time in. Virtually column-free 25,000 sqft floor plates with generous amounts of covered parking (complete with walkway). There is an additional 15,800 sqft of office space available in an historic church building to the south. A unique corporate home, renovated to suit your needs.