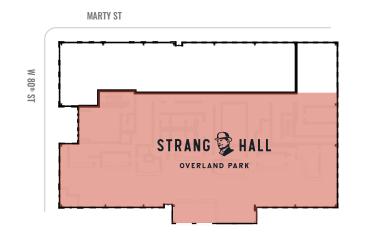

### **MARTY ST**

## • RETAIL SPACE

With over 10,000 sf available across two different buildings, Edison District hopes to bring in vibrant retail into historic downtown Overland Park. These spaces will make for great restaurant or destination retail stores, located within walking distance of several modern apartment complexes.

## 6,700 sqft of prime, street level retail or office

Perfect for restaurants, destination retail stores or small office users