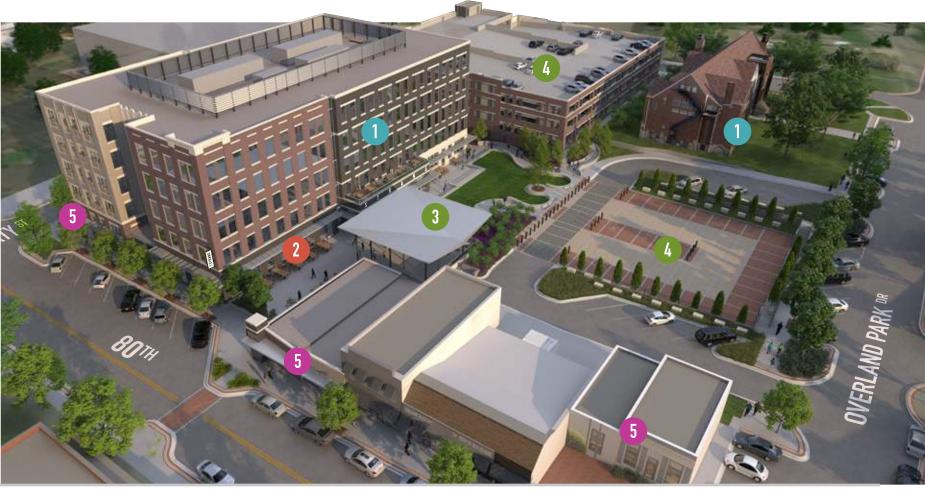

# SITE FEATURES

## PREMIUM OFFICE SPACE

100,000 square feet of office space that you'll enjoy spending time in. Virtually column-free 25,000 sqft floor plates with generous amounts of covered parking (complete with walkway). There is an additional 15,800 sqft of office space available in an historic church building to the south. A unique corporate home, renovated to suit your needs.

## CHEF COLLECTIVE

stranghall.com

STRANG 💈 HALL

Strang Hall, named after the founder of Overland Park, offers a unique dining experience featuring six chefs exhibiting their passion for exceptional cuisine. The hall will also feature a coffee shop and bar stocked with the best local craft beer, cocktails, and wine on tap.

## EVENT PLAZA

This plaza area features a versatile event space that's sure to bring an increased vitality to historic, downtown Overland Park.

## PLENTY OF PARKING

Edison District features a 4-level parking garage along with plenty of surface parking.

## • RETAIL SPACE

With over 10,000 sf available across two different buildings, Edison District hopes to bring in vibrant retail into historic downtown Overland Park. These spaces will make for great restaurant or destination retail stores, located within walking distance of several modern apartment complexes.