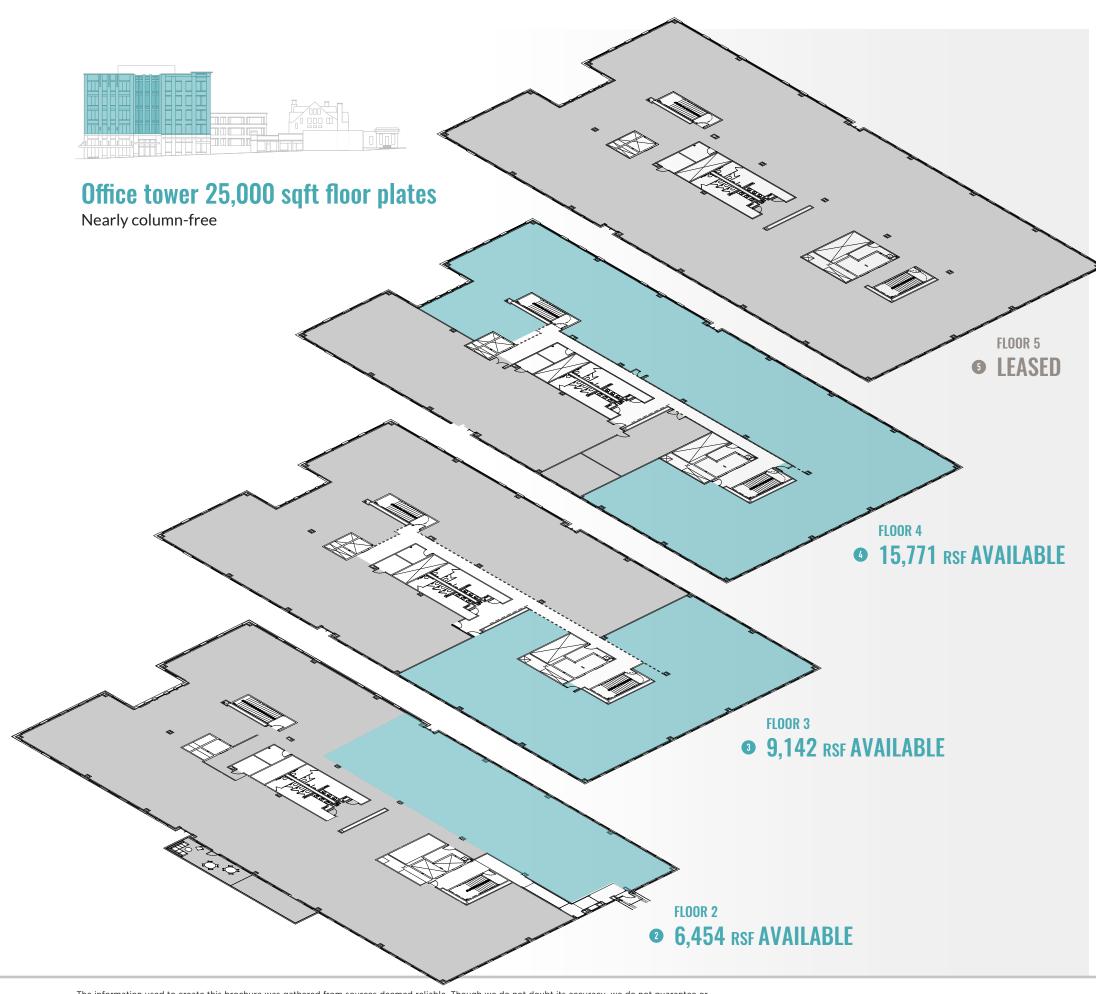

## PREMIUM OFFICE SPACE

100,000 square feet of office space that you'll enjoy spending time in. Virtually column-free 25,000 sqft floor plates with generous amounts of covered parking (complete with walkway). There is an additional 15,800 sqft of office space available in an historic church building to the south. A unique corporate home, renovated to suit your needs.

# **OFFICE FLOOR PLAN**