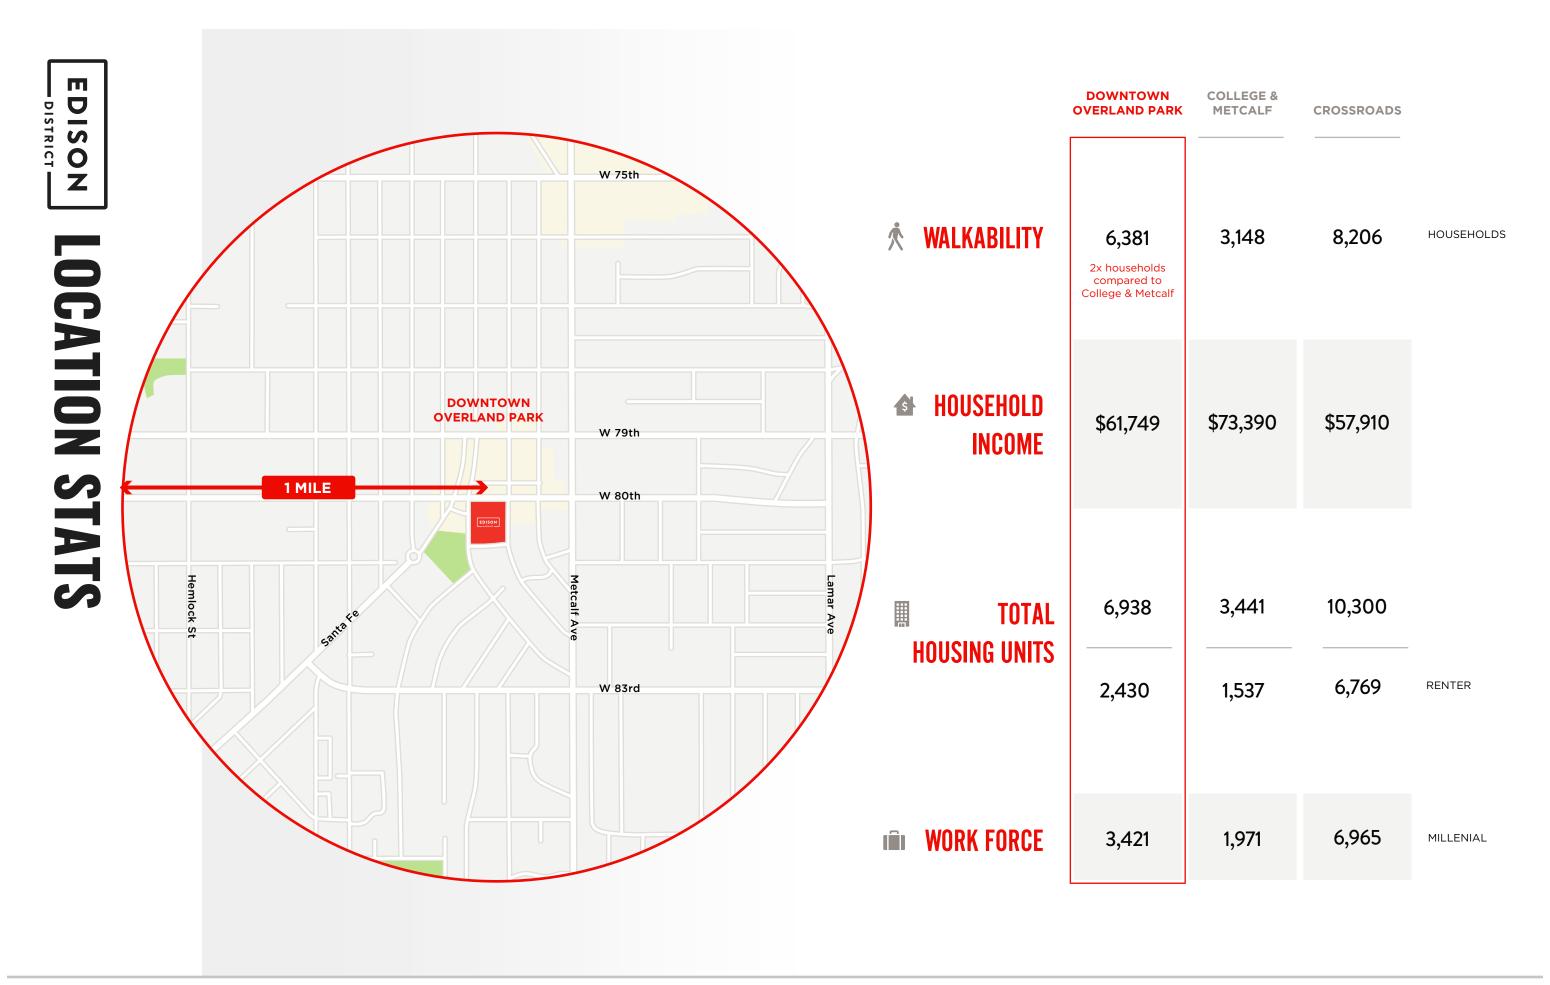

# Downtown Overland Park is a very walkable area.

Downtown OP offers an array of unique shops and restaurants and numerous new, inviting housing options.