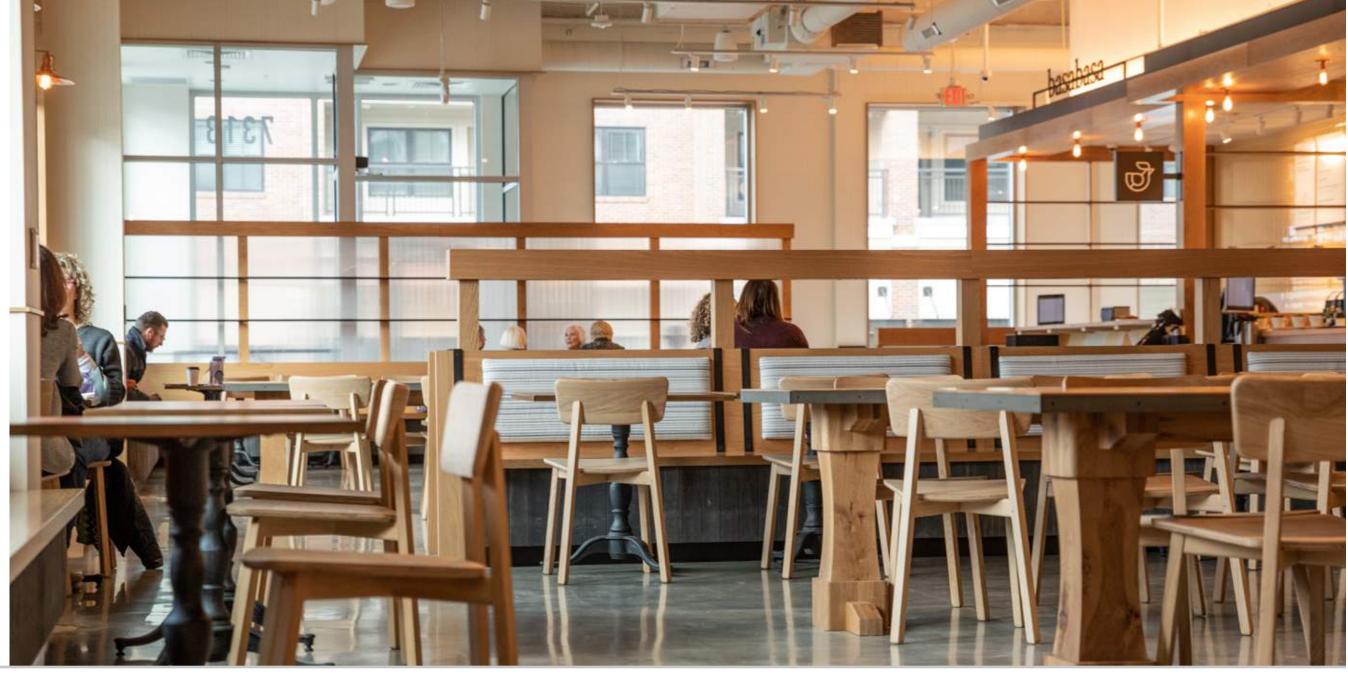

## PREMIUM OFFICE SPACE

100,000 square feet of office space that you'll enjoy spending time in. Virtually column-free 25,000 sqft floor plates with generous amounts of covered parking (complete with walkway). There is an additional 15,800 sqft of office space available in an historic church building to the south. A unique corporate home, renovated to suit your needs.